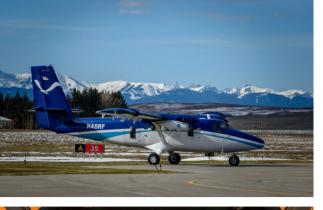

## DHC-6 MASTER Caution Panel

A COMPACT, MODERN CAUTION PANEL FOR THE DHC-6 TWIN OTTER AIRCRAFT

Designed for Viking Air Limited (deHavilland) Twin Otter 100-, 200-, and 300-Series aircraft, the compact, modern MCP03 brings together various caution/warning lights from throughout the cockpit into a single, clean component.