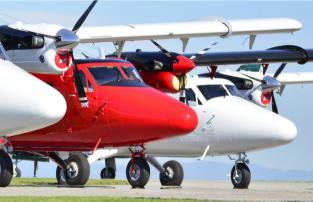

## DHC-6 MASTER Caution Panel

A COMPACT, MODERN CAUTION PANEL FOR THE DHC-6 TWIN OTTER AIRCRAFT

Designed for Viking Air Limited (deHavilland) Twin Otter 100-, 200-, and 300-Series aircraft, the compact, modern MCP03 brings together various caution/warning lights from throughout the cockpit into a single, clean component.