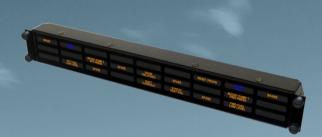

# DHC-6 MASTER Caution Panel

## DHC-6 MASTER Caution Panel

A COMPACT, MODERN CAUTION PANEL FOR THE DHC-6 TWIN OTTER AIRCRAFT

Designed for Viking Air Limited (deHavilland) Twin Otter 100-, 200-, and 300-Series aircraft, the compact, modern MCP03 brings together various caution/warning lights from throughout the cockpit into a single, clean component.

All-new LED display technology gives you excellent readability in sunlight. The MCP03 is a smart, customizable, multi-functional component that is fully qualified to DO-160G.