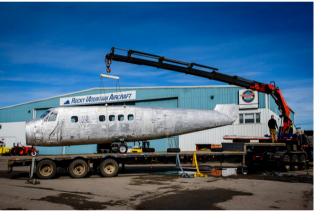

#### EXPERIENCED MAINTENANCE TECHNICIANS

Our engineers and technicians are masters of their craft. Hands-on experience has been enhanced with manufactures' type courses for both aircraft and engines. We employ some of the most experienced sheet metal technicians in the industry. Our Twin Otter Experience is second to none.